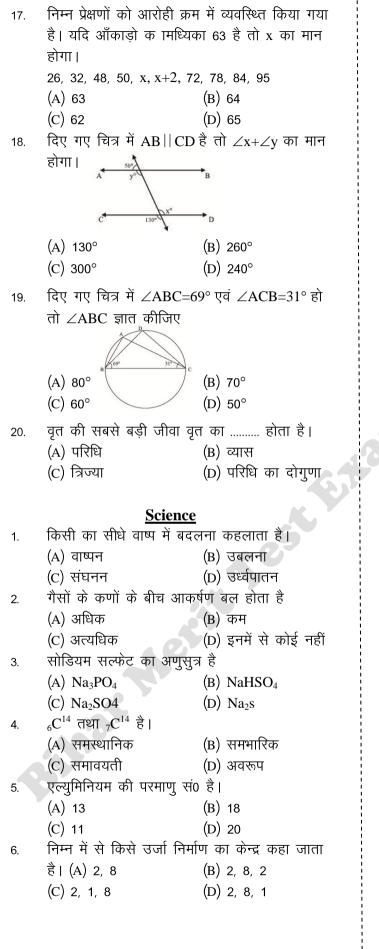

| <b>Bihar Merit Test Examination 2022-23</b>                |                                                |                                                                                                      |          |                                                                         |                                                 |                                                                                                                                                                                                                                                                                                                                                                                                                                                                                                                                                                                                                                                                                                                                                                                                                                                                                                                                                                                                                                                                                                                                                                                                                                                                                                                                                                                                                                                                                                                                                                                                                                                                                                                                                                                                                                                                                                                                                                                                                                                                                                                                                                                                                                                                                                                                                                                                                                                                                                                                                                                                                                                                                                                                                                                                                                                                                                                                                                                                                    |
|------------------------------------------------------------|------------------------------------------------|------------------------------------------------------------------------------------------------------|----------|-------------------------------------------------------------------------|-------------------------------------------------|--------------------------------------------------------------------------------------------------------------------------------------------------------------------------------------------------------------------------------------------------------------------------------------------------------------------------------------------------------------------------------------------------------------------------------------------------------------------------------------------------------------------------------------------------------------------------------------------------------------------------------------------------------------------------------------------------------------------------------------------------------------------------------------------------------------------------------------------------------------------------------------------------------------------------------------------------------------------------------------------------------------------------------------------------------------------------------------------------------------------------------------------------------------------------------------------------------------------------------------------------------------------------------------------------------------------------------------------------------------------------------------------------------------------------------------------------------------------------------------------------------------------------------------------------------------------------------------------------------------------------------------------------------------------------------------------------------------------------------------------------------------------------------------------------------------------------------------------------------------------------------------------------------------------------------------------------------------------------------------------------------------------------------------------------------------------------------------------------------------------------------------------------------------------------------------------------------------------------------------------------------------------------------------------------------------------------------------------------------------------------------------------------------------------------------------------------------------------------------------------------------------------------------------------------------------------------------------------------------------------------------------------------------------------------------------------------------------------------------------------------------------------------------------------------------------------------------------------------------------------------------------------------------------------------------------------------------------------------------------------------------------------|
|                                                            | बिहार                                          | योग्यता जाँच                                                                                         | व पर्र   | ोक्षा–2                                                                 | 022-                                            | 23                                                                                                                                                                                                                                                                                                                                                                                                                                                                                                                                                                                                                                                                                                                                                                                                                                                                                                                                                                                                                                                                                                                                                                                                                                                                                                                                                                                                                                                                                                                                                                                                                                                                                                                                                                                                                                                                                                                                                                                                                                                                                                                                                                                                                                                                                                                                                                                                                                                                                                                                                                                                                                                                                                                                                                                                                                                                                                                                                                                                                 |
| > सभी प्र                                                  | –<br>१श्न वस्तुनिष्ट                           | है<br>देना अनिवार्य है                                                                               |          | ss-IX                                                                   | t<br>T                                          | —<br>पूर्णाक—80<br>समय—90 मिनट<br>वर्ग—                                                                                                                                                                                                                                                                                                                                                                                                                                                                                                                                                                                                                                                                                                                                                                                                                                                                                                                                                                                                                                                                                                                                                                                                                                                                                                                                                                                                                                                                                                                                                                                                                                                                                                                                                                                                                                                                                                                                                                                                                                                                                                                                                                                                                                                                                                                                                                                                                                                                                                                                                                                                                                                                                                                                                                                                                                                                                                                                                                            |
| > किसी                                                     | भी प्रश्न का ग                                 | लत जवाब देने पर कोई                                                                                  | ं अंक का | टा नहीं जाए                                                             | गा ।                                            |                                                                                                                                                                                                                                                                                                                                                                                                                                                                                                                                                                                                                                                                                                                                                                                                                                                                                                                                                                                                                                                                                                                                                                                                                                                                                                                                                                                                                                                                                                                                                                                                                                                                                                                                                                                                                                                                                                                                                                                                                                                                                                                                                                                                                                                                                                                                                                                                                                                                                                                                                                                                                                                                                                                                                                                                                                                                                                                                                                                                                    |
| 1. x <sup>3</sup> +3x <sup>2</sup> +<br>शेषफल              | L                                              | रे<br>से भाग देने पर प्राप्त                                                                         | 9.       |                                                                         |                                                 | लंबाई क्रमशः 155, 160,<br>, 144, 148, (cm में) है।                                                                                                                                                                                                                                                                                                                                                                                                                                                                                                                                                                                                                                                                                                                                                                                                                                                                                                                                                                                                                                                                                                                                                                                                                                                                                                                                                                                                                                                                                                                                                                                                                                                                                                                                                                                                                                                                                                                                                                                                                                                                                                                                                                                                                                                                                                                                                                                                                                                                                                                                                                                                                                                                                                                                                                                                                                                                                                                                                                 |
| (A) $\frac{24}{5}$<br>(C) $\frac{17}{8}$<br>2. $24x^2 - 1$ | 4x + 1 का गुणनर                                | (B) <u><sup>27</sup></u><br>(D) <del>27</del><br>बंड होगा                                            | 10.      | इन आँकड़ो<br>(A) 144 cm<br>(C) 149 cm                                   | का माध्यिका ह                                   |                                                                                                                                                                                                                                                                                                                                                                                                                                                                                                                                                                                                                                                                                                                                                                                                                                                                                                                                                                                                                                                                                                                                                                                                                                                                                                                                                                                                                                                                                                                                                                                                                                                                                                                                                                                                                                                                                                                                                                                                                                                                                                                                                                                                                                                                                                                                                                                                                                                                                                                                                                                                                                                                                                                                                                                                                                                                                                                                                                                                                    |
| (C) (3x-<br>3. एक पाक                                      | +1)(8x-1)<br>चतुर्भुज ABCD                     | (B) (8x-1)(3x-1)<br>(D) (12x-1)(2x-1)<br>के आकार का है जिसमें<br>CD=55m और AD=8m है                  | 10.      | गोल किए,<br>के माध्य, म<br>(A) 2.6 (B)                                  | 2, 3, 4, 5, 0,<br>ाध्यिका एवं ब<br>2.8 (C) 3 (D | 1, 3, 3, 4, 3 इन गोालों<br>हुलक का औसत होगा।<br>) 3                                                                                                                                                                                                                                                                                                                                                                                                                                                                                                                                                                                                                                                                                                                                                                                                                                                                                                                                                                                                                                                                                                                                                                                                                                                                                                                                                                                                                                                                                                                                                                                                                                                                                                                                                                                                                                                                                                                                                                                                                                                                                                                                                                                                                                                                                                                                                                                                                                                                                                                                                                                                                                                                                                                                                                                                                                                                                                                                                                |
| तो इस प<br>(A) 65.5                                        | गार्क का क्षेत्रफल 1<br>m² (लगभग)              | कितना होगा।                                                                                          | 11.      | 30 गेंद में 6<br>की प्रायिकता                                           | बार चौका मा                                     | हिला बल्लेबाज खेती गई<br>रती है तो चौका न मारने                                                                                                                                                                                                                                                                                                                                                                                                                                                                                                                                                                                                                                                                                                                                                                                                                                                                                                                                                                                                                                                                                                                                                                                                                                                                                                                                                                                                                                                                                                                                                                                                                                                                                                                                                                                                                                                                                                                                                                                                                                                                                                                                                                                                                                                                                                                                                                                                                                                                                                                                                                                                                                                                                                                                                                                                                                                                                                                                                                    |
| 4. एक समा<br>उसकी ब<br>क्षेत्रफल                           | द्वेबाहु त्रिभुज का<br>राबर भुजा की लं<br>होगा | परिमाप 30cm है तथा<br>बाई 12cm है तो इसका                                                            | 12.      |                                                                         | दोनों<br>कुल पृष्ठीय क्षे                       | (B) <sup>24</sup> / <sub>30</sub><br>(D) कोई नहीं<br>नेत्रफल होगा<br>(B) 4πR <sup>2</sup>                                                                                                                                                                                                                                                                                                                                                                                                                                                                                                                                                                                                                                                                                                                                                                                                                                                                                                                                                                                                                                                                                                                                                                                                                                                                                                                                                                                                                                                                                                                                                                                                                                                                                                                                                                                                                                                                                                                                                                                                                                                                                                                                                                                                                                                                                                                                                                                                                                                                                                                                                                                                                                                                                                                                                                                                                                                                                                                          |
| (C) 7√1<br>5. एक कम<br>4m तथा                              | 3m है रू0 7.50/                                | (D) 9√ <u>15</u> cm²<br>ई एवं उँचाई क्रमशः 5उ<br>'m² की दर से कमरे के                                | 13.      | (C) 4πR <sup>2</sup><br>5cm एवं 3c                                      | m त्रिज्या वाले                                 | (D) $\frac{2}{3} \pi R^2$<br>(D) $\frac{2}{3} \pi R^2$<br>(c) $\pi R^2$<br>( |
| (A) रू0<br>(C) रू0                                         | 109<br>555                                     | ो करवाने का खर्च होगा।<br>(B) रू0 355<br>(D) रू0 108                                                 | 14       | (A) 6cm<br>(C) 8cm                                                      |                                                 | ा की लंमाबई होगी<br>(B) 45cm<br>(D) 9cm<br>5 : 9 : 13 के अनुपात में                                                                                                                                                                                                                                                                                                                                                                                                                                                                                                                                                                                                                                                                                                                                                                                                                                                                                                                                                                                                                                                                                                                                                                                                                                                                                                                                                                                                                                                                                                                                                                                                                                                                                                                                                                                                                                                                                                                                                                                                                                                                                                                                                                                                                                                                                                                                                                                                                                                                                                                                                                                                                                                                                                                                                                                                                                                                                                                                                |
|                                                            | तिर्यक उँचाई 21<br>है।<br>4m <sup>2</sup>      | 3 क्षेत्रफल ज्ञात कीजीए<br>मी0 एवं आधार का व्यास<br>(B) 1742m <sup>2</sup><br>(D) 1245m <sup>2</sup> | 14.      |                                                                         |                                                 | ) (B) 60°<br>(D) 108°                                                                                                                                                                                                                                                                                                                                                                                                                                                                                                                                                                                                                                                                                                                                                                                                                                                                                                                                                                                                                                                                                                                                                                                                                                                                                                                                                                                                                                                                                                                                                                                                                                                                                                                                                                                                                                                                                                                                                                                                                                                                                                                                                                                                                                                                                                                                                                                                                                                                                                                                                                                                                                                                                                                                                                                                                                                                                                                                                                                              |
| 7. उस गोले<br>क्षे0 154c<br>(A) 7cm                        | ा की व्यास ज्ञात व<br>m <sup>2</sup> है ।<br>2 | कीजीए जिसका पृष्ठीय<br>(B) 3.5cm <sup>2</sup>                                                        | 15.      | 9 $x^{2}$ +6 $xy$ + $y^{2}$<br>(A) (3 $x$ + $y$ )<br>(C) (3 $y$ + $x$ ) |                                                 | ाखंड होगा<br>(B) (3x-y)<br>(D) (3y-x)                                                                                                                                                                                                                                                                                                                                                                                                                                                                                                                                                                                                                                                                                                                                                                                                                                                                                                                                                                                                                                                                                                                                                                                                                                                                                                                                                                                                                                                                                                                                                                                                                                                                                                                                                                                                                                                                                                                                                                                                                                                                                                                                                                                                                                                                                                                                                                                                                                                                                                                                                                                                                                                                                                                                                                                                                                                                                                                                                                              |
| वाले 8 ध<br>क्या होर्ग                                     | जा वाले एक ठोस्<br>प्रनों में काटा जात<br>ो।   | (D) 21cm <sup>2</sup><br>न घन को बराबर आयतन<br>ा है तो नए घन की भुजा                                 | 16.      | 6cm और 8<br>की दूरी पर<br>कितनी दूर ह                                   | cm है यदि छ<br>है तो दूसरी                      | ! जीवा की लंबाई क्रमशः<br>ब्रोटी जीवा केन्द्र से 4cm<br>। जीवा वृत के केन्द्र से                                                                                                                                                                                                                                                                                                                                                                                                                                                                                                                                                                                                                                                                                                                                                                                                                                                                                                                                                                                                                                                                                                                                                                                                                                                                                                                                                                                                                                                                                                                                                                                                                                                                                                                                                                                                                                                                                                                                                                                                                                                                                                                                                                                                                                                                                                                                                                                                                                                                                                                                                                                                                                                                                                                                                                                                                                                                                                                                   |
| (A) 9cm<br>(C) 8cm                                         |                                                | (B) 6cm<br>(D) 3cm                                                                                   | -:1:-    | (A) 3cm<br>(C) 5cm                                                      |                                                 | <ul><li>(B) 4cm</li><li>(D) 6cm</li></ul>                                                                                                                                                                                                                                                                                                                                                                                                                                                                                                                                                                                                                                                                                                                                                                                                                                                                                                                                                                                                                                                                                                                                                                                                                                                                                                                                                                                                                                                                                                                                                                                                                                                                                                                                                                                                                                                                                                                                                                                                                                                                                                                                                                                                                                                                                                                                                                                                                                                                                                                                                                                                                                                                                                                                                                                                                                                                                                                                                                          |