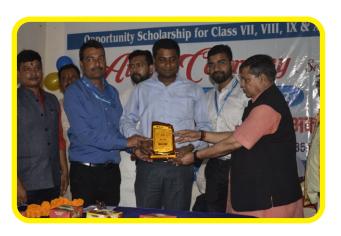

uments with the filled application form attach recent passport size photograph and xerox of your address proof.
- 4. Application fee of Rs. 200/- (Two Hundred only) receive by our block co-ordinator in your school and institute.

### **Apply Online**

Online Application Process on Website - www.bmte.in

### **Examination Center**

1. Purnia

5. Darbhanga

9. Madhubani

2. Bhagalpur

6. Bhojpur

10. Arwal

3. Katihar

7. Nalanda



### **BMTE Photo 2019**

## **Application Time**













**Examination Time** 













## BMTE Photo 2020-21

## **Application Time**













**Examination Time** 













### **Award Ceremony 2019**

















## **Award Ceremony 2019**

















# Award Ceremony 2020-21

















### **Award Ceremony 2020-21**













# सोच एक सपने अनेक

# Our Foundation Team







### Media Coverage





#### अब प्रत्येक महीने छात्रवृति बिहार योग्यता जाँच परीक्षा के माध्यम से

बिहार योग्यता जाँच परीक्षा एक छात्रवृत्ति योजना है, जो की हेल्पंग एजुकेशनल फाउंडेशन के द्वारा 2019 से आयोजित की जा रही है। जिसके अंतर्गत वर्ग 7 से 12 तक के छात्र-छात्राओं को उनके पाठ्यक्रम के अनुसार 80 अंक वस्तुनिष्ठ प्रश्न का परीक्षा लिया जाता है। परीक्षा अंग्रेजी एवं हिंदी दो भाषाओं में लिया जाता है और परीक्षा में सभी चयनित छात्र-छात्राओं को ग्रेड अनुसार छात्रवृत्ति दिया जाता है एवं कंप्यूटर प्रशिक्षण ऑनलाइन एवं ऑफलाइन के माध्यम से मुफ्त में करवाया जाता है। तथा इसमें फेल हुए छात्र एवं छात्राओं को भी कंप्यूटर प्रशिक्षण कोर्स फीस में 70% स्कॉलरशिप दिया जाता है। बिहार राज्य के वर्ग 7 से 12 तक सभी BSEB और CBSE बोर्ड के छात्र एवं छात्राएं बिहार र