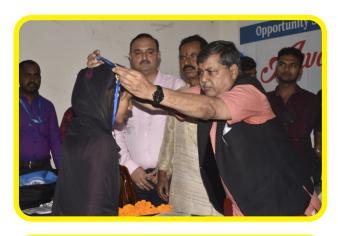

on from carefully.
- 3. Attach the following documents with the filled application form attach recent passport size photograph and xerox of your address proof.
- 4. Application fee of Rs. 200/- (Two Hundred only) receive by our block co-ordinator in your school and institute.

### **Apply Online**

Online Application Process on Website - www.bmte.in

### **Examination Center**

1. Purnia

5. Darbhanga

9. Madhubani

2. Bhagalpur

6. Bhojpur

10. Arwal

3. Katihar

7. Nalanda



### **BMTE Photo 2019**

## **Application Time**













**Examination Time** 













## BMTE Photo 2020-21

## **Application Time**













**Examination Time** 













### **Award Ceremony 2019**

















## **Award Ceremony 2019**

















# Award Ceremony 2020-21

















### **Award Ceremony 2020-21**













# सोच एक सपने अनेक

# Our Foundation Team







### Media Coverage





#### अब प्रत्येक महीने छात्रवृति बिहार योग्यता जाँच परीक्षा के माध्यम से

बिहार योग्यता जाँच परीक्षा एक छात्रवृत्ति योजना है, जो की हेल्पंग एजुकेशनल फाउंडेशन के द्वारा 2019 से आयोजित की जा रही है। जिसके अंतर्गत वर्ग 7 से 12 तक के छात्र-छात्राओं को उनके पाठ्यक्रम के अनुसार 80 अंक वस्तुनिष्ठ प्रश्न का परीक्षा लिया जाता है। परीक्षा अंग्रेजी एवं हिंदी दो भाषाओं में लिया जाता है और परीक्षा में सभी चयनित छात्र-छात्राओं को ग्रेड अनुसार छात्रवृत्ति दिया जाता है एवं कंप्यूटर प्रशिक्षण ऑनलाइन एवं ऑफलाइन के माध्यम से मुफ्त में करवाया जाता है। तथा इसमें फेल हुए छात्र एवं छात्राओं को भी कंप्यूटर प्रशिक्षण कोर्स फीस में 70% स्कॉलरशिप दिया जाता है। बिहार राज्य के वर्ग 7 से 12 तक सभी