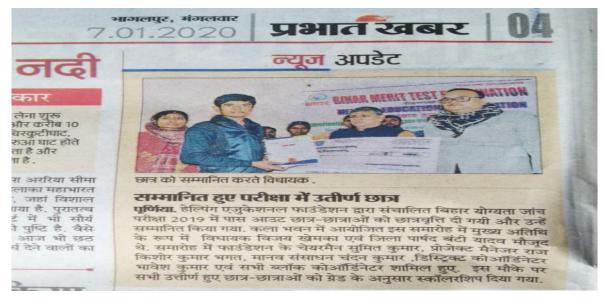

### Media Coverage

#### अब प्रत्येक महीने छात्रवृति बिहार योग्यता जाँच परीक्षा के माध्यम से

बिहार योग्यता जाँच परीक्षा एक छात्रवृत्ति योजना है, जो की हेल्पंग एजुकेशनल फाउंडेशन के द्वारा 2019 से आयोजित की जा रही है। जिसके अंतर्गत वर्ग 7 से 12 तक के छात्र-छात्राओं को उनके पाठ्यक्रम के अनुसार 80 अंक वस्तुनिष्ठ प्रश्न का परीक्षा लिया जाता है। परीक्षा अंग्रेजी एवं हिंदी दो भाषाओं में लिया जाता है और परीक्षा में सभी चयनित छात्र-छात्राओं को ग्रेड अनुसार छात्रवृत्ति दिया जाता है एवं कंप्यूटर प्रशिक्षण ऑनलाइन एवं ऑफलाइन के माध्यम से मुफ्त में करवाया जाता है। तथा इसमें फेल हुए छात्र एवं छात्राओं को भी कंप्यूटर प्रशिक्षण कोर्स फीस में 70% स्कॉलरशिप दिया जाता है। बिहार राज्य के वर्ग 7 से 12 तक सभी BSEB और CBSE बोर्ड के छात्र एवं छात्राएं बिहार राज्य के वर्ग 7 से 12 तक सभी BSEB और CBSE बोर्ड के छात्र एवं छात्राएं बिहार मेरिट टेस्ट परीक्षा में भाग ले सकते हैं। सत्र-2022 में आवेदन करने के अभी सम्पर्क करे एवं ऑनलाइन आवेदन www.bmte.in वेबसाइट से कर सकते हैं।