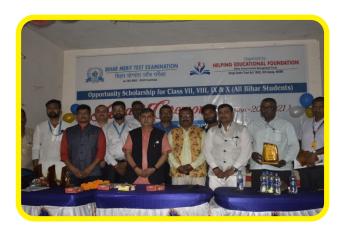

ng documents with the filled application form attach recent passport size photograph and xerox of your address proof.
- 4. Application fee of Rs. 200/- (Two Hundred only) receive by our block co-ordinator in your school and institute.

### **Apply Online**

Online Application Process on Website - www.bmte.in

### **Examination Center**

1. Purnia

5. Darbhanga

9. Madhubani

2. Bhagalpur

6. Bhojpur

10. Arwal

3. Katihar

7. Nalanda



### **BMTE Photo 2019**

## **Application Time**













**Examination Time** 













## BMTE Photo 2020-21

## **Application Time**













**Examination Time** 













### **Award Ceremony 2019**

















## **Award Ceremony 2019**

















# Award Ceremony 2020-21

















### **Award Ceremony 2020-21**













# सोच एक सपने अनेक

# Our Foundation Team







### Media Coverage





#### अब प्रत्येक महीने छात्रवृति बिहार योग्यता जाँच परीक्षा के माध्यम से

बिहार योग्यता जाँच परीक्षा एक छात्रवृत्ति योजना है, जो की हेल्पंग एजुकेशनल फाउंडेशन के द्वारा 2019 से आयोजित की जा रही है। जिसके अंतर्गत वर्ग 7 से 12 तक के छात्र-छात्राओं को उनके पाठ्यक्रम के अनुसार 80 अंक वस्तुनिष्ठ प्रश्न का परीक्षा लिया जाता है। परीक्षा अंग्रेजी एवं हिंदी दो भाषाओं में लिया जाता है और परीक्षा में सभी चयनित छात्र-छात्राओं को ग्रेड अनुसार छात्रवृत्ति दिया जाता है एवं कंप्यूटर प्रशिक्षण ऑनलाइन एवं ऑफलाइन के माध्यम से मुफ्त में करवाया जाता है। तथा इसमें फेल हुए छात्र एवं छात्राओं को भी कंप्यूटर प्रशिक्षण कोर्स फीस में 70% स्कॉलरशिप दिया जाता है। बिहार राज्य के वर्ग 7 से 12 तक सभी BSEB और CBSE बोर्ड के छात्र एवं छात्राएं ब