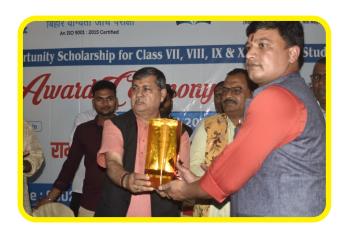

wing documents with the filled application form attach recent passport size photograph and xerox of your address proof.
- 4. Application fee of Rs. 200/- (Two Hundred only) receive by our block co-ordinator in your school and institute.

### **Apply Online**

Online Application Process on Website - www.bmte.in

### **Examination Center**

1. Purnia

5. Darbhanga

9. Madhubani

2. Bhagalpur

6. Bhojpur

10. Arwal

3. Katihar

7. Nalanda



### **BMTE Photo 2019**

## **Application Time**













**Examination Time** 













## BMTE Photo 2020-21

## **Application Time**













**Examination Time** 













### **Award Ceremony 2019**

















## **Award Ceremony 2019**

















# Award Ceremony 2020-21

















### **Award Ceremony 2020-21**













# सोच एक सपने अनेक

# Our Foundation Team







### Media Coverage





#### अब प्रत्येक महीने छात्रवृति बिहार योग्यता जाँच परीक्षा के माध्यम से

बिहार योग्यता जाँच परीक्षा एक छात्रवृत्ति योजना है, जो की हेल्पंग एजुकेशनल फाउंडेशन के द्वारा 2019 से आयोजित की जा रही है। जिसके अंतर्गत वर्ग 7 से 12 तक के छात्र-छात्राओं को उनके पाठ्यक्रम के अनुसार 80 अंक वस्तुनिष्ठ प्रश्न का परीक्षा लिया जाता है। परीक्षा अंग्रेजी एवं हिंदी दो भाषाओं में लिया जाता है और परीक्षा में सभी चयनित छात्र-छात्राओं को ग्रेड अनुसार छात्रवृत्ति दिया जाता है एवं कंप्यूटर प्रशिक्षण ऑनलाइन एवं ऑफलाइन के माध्यम से मुफ्त में करवाया जाता है। तथा इसमें फेल हुए छात्र एवं छात्राओं को भी कंप्यूटर प्रशिक्षण कोर्स फीस में 70% स्कॉलरशिप दिया जाता है। बिहार राज्य के वर्ग 7 से 12 तक सभी BSEB और CBSE बोर्ड के छात्र एवं छात्राएं